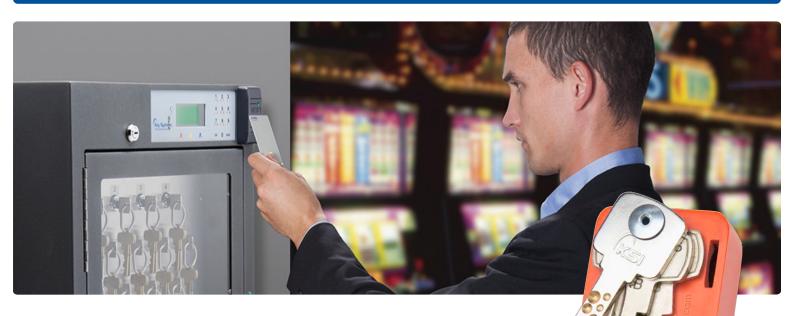

## TRACK ASSETS AROUND YOUR FACILITY

The Asset Tracker system offers an efficient solution for tracking and locating missing assets. Integrates seamlessly with GFMS software and mobile GPS. This product enables users to effectively track the movement of assets, ensuring their availability and preventing loss or theft.

### **Tracking via SAMs**

SAMs are powered by AC/POE and can be placed throughout your facility.