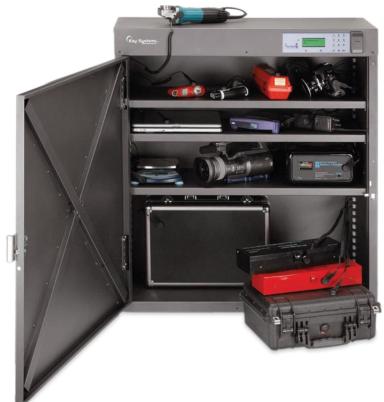

# The KSI Asset Vault provides smart storage and centralized monitoring for high value assets.

Each asset assumes a unique identity through an attached Smart ID monitoring device. Our Global Facilities Management Software™ (GFMS™) software restricts and monitors user access while tracking usage for detailed reporting. Adjustable shelving provides customizable space for tools, electronics, weapons, narcotics, and additional sealed containers.

#### **Features**

- · Adjustable shelving
- PIN, card, smartphone or biometric user ID options
- Cabinet cavity measuring 33¾"w x 36¾"h x 12"d
- Integrates with your existing GFMS products.
- Web enabled for remote access
- Secures up to 60 assets

### **Included Accessories**

- One adjustable shelf with hardware.
- Leveling Feet (4)