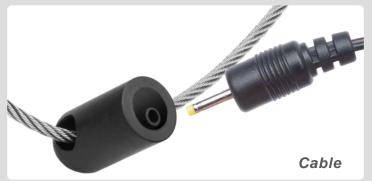

ult provides smart storage and centralized monitoring for high value assets.

Each asset assumes a unique identity through an attached Smart ID monitoring device. Our Global Facilities Management Software™ (GFMS™) software restricts and monitors user access while tracking usage for detailed reporting. Adjustable shelving provides customizable space for tools, electronics, weapons, narcotics, and additional sealed containers.

#### **Features**

- · Adjustable shelving
- PIN, card, smartphone or biometric user ID options
- Cabinet cavity measuring 33¾"w x 36¾"h x 12"d
- Integrates with your existing GFMS products.
- Web enabled for remote access
- Secures up to 60 assets

### **Included Accessories**

- One adjustable shelf with hardware.
- Leveling Feet (4)

## **Smart ID Attachments**