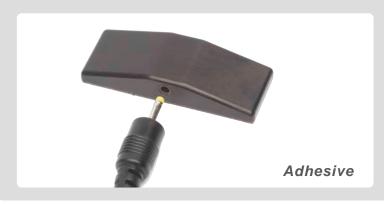

Vault provides smart storage and centralized monitoring for high value assets.

Each asset assumes a unique identity through an attached Smart ID monitoring device. Our Global Facilities Management Software™ (GFMS™) software restricts and monitors user access while tracking usage for detailed reporting. Adjustable shelving provides customizable space for tools, electronics, weapons, narcotics, and additional sealed containers.

#### **Features**

- · Adjustable shelving
- PIN, card, smartphone or biometric user ID options
- Cabinet cavity measuring 33¾"w x 36¾"h x 12"d
- Integrates with your existing GFMS products.
- Web enabled for remote access
- Secures up to 60 assets

### **Included Accessories**

- One adjustable shelf with hardware.
- Leveling Feet (4)

## **Smart ID Attachments**