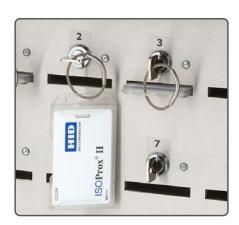

### **Internal Card Holder**

Cards are held in removable rigid plastic sleeves and concealed within the SAM cavities for added security. Card holders are securely attached to the keys that lock them in place.

### **External Card Holder**

Metal sleeves permanently mounted on the panel conceal and protect cards. Locking keys prevent removal.