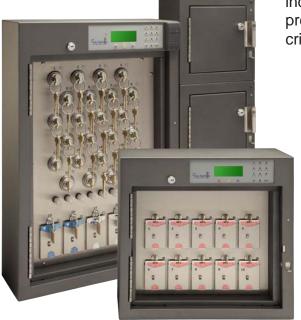

Key and card access go hand-in-hand across the multiple industries that Key Systems, Inc. products serve. Our Card SAM provides controlled access, storage, and reporting for the cards critical to your facilities' operation.

## **Secure Any Card**

- Company credit cards
- Employee/Contractor/Visitor Badges
- Door/Room access cards
- Vehicle fuel cards
- Slot attendant/Technician cards