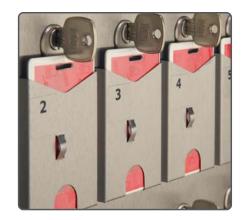

### **Universal Card Holder**

Directly locks and conceals rigid and semi-rigid cards without additional keys or sleeves.

Like the other SAM models, the new Card-Key SAM also:

- Produces audit trails that record and document every transaction at the SAM.
- Opens only for authorized users.
- · Offers multiple access levels.
- · Alarms if asset is out beyond a certain time limit.