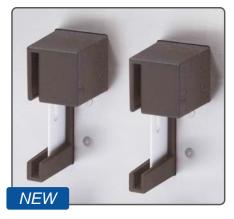

### **External Card Holder**

Metal sleeves permanently mounted on the panel conceal and protect cards. Locking keys prevent removal.