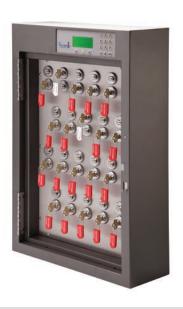

#### The Multi-Chit Panel

Multi-Chit can hold up to 50 Chit positions at one time. Mounted stand alone or housed in a SAM $^{\text{\tiny M}}$  with optional electrical door control.

\*Chit-Key Vaults™ and Multi-Chit Panels can also be used electronically with Security Asset Managers™ (SAMs™) and GFMS™