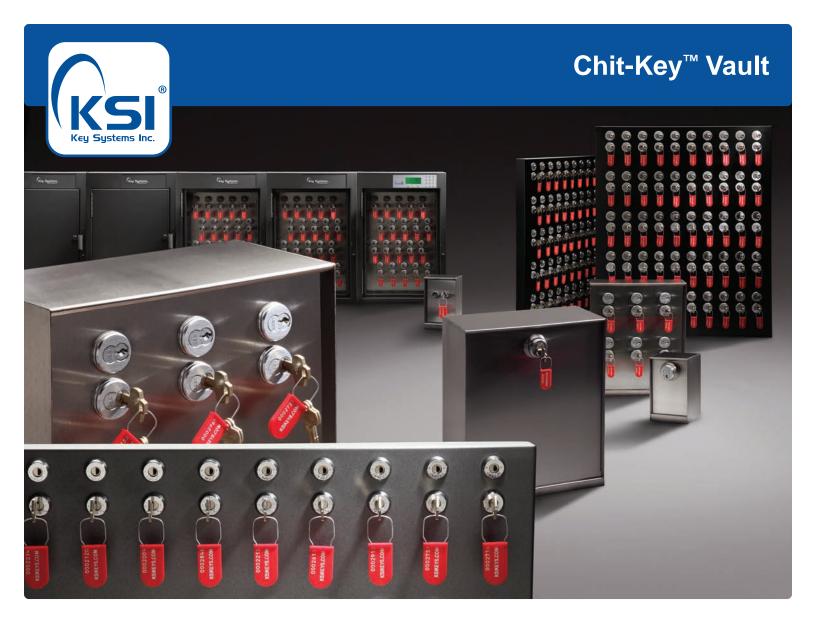

# Six-Position Chit-Key Vault™

This Chit-Vault<sup>™</sup> holds six tandem locks. These locks may optionally be mastered to control the front door of the Chit-Vault<sup>™</sup>.

Common pinning the door lock and interior locks is optional.

## Chit-Key Vault™

Material: 18-gauge brushed stainless steel

Locks: 3/4" High Security cam lock (3/4 "standard, supports 5/4" - 11/4" L) Interchangeable core (small or large format)

Mortise cylinder (customer supplied - call for details)