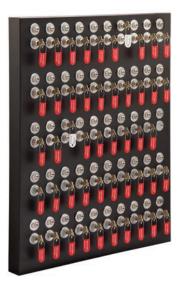

#### The Multi-Chit Panel

Multi-Chit can hold up to 50 Chit positions at one time. Mounted stand alone or housed in a SAM $^{\text{\tiny M}}$  with optional electrical door control.

#### Multi-Chit Panel

Material: 16-gauge powder coated steel

Locks: ¾" High Security cam lock (¾ "standard, supports %" - 1¼" L)
Interchangeable core (small or large format)
Mortise cylinder (customer supplied - call for details)