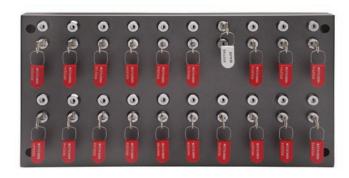

# Six-Position Chit-Key Vault™

This Chit-Vault<sup>™</sup> holds six tandem locks. These locks may optionally be mastered to control the front door of the Chit-Vault<sup>™</sup>.

Common pinning the door lock and interior locks is optional.

## **KSI Key Tags**

Serialized Tamper Evident Key Tags are included with each of our Chit-Key™
Panels. Ensure that keys are securely sealed while stored and while in use.

White and red tags highlight user or control keys to assist employees and for quick visual auditing.