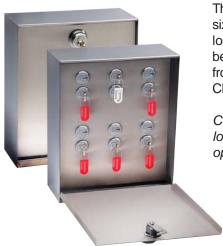

## **KSI Key Tags**

Serialized Tamper Evident Key Tags are included with each of our Chit-Key™
Panels. Ensure that keys are securely sealed while stored and while in use.

White and red tags highlight user or control keys to assist employees and for quick visual auditing.

| Vaults                            | W                             | Н     | D      | Weight   |
|-----------------------------------|-------------------------------|-------|--------|----------|
| 1 Tandem Position                 | 3¾"                           | 6"    | 3¾"    | 3 lbs.   |
| 1 Tandem Position XL - Horizontal | 8"                            | 5¾"   | 4"     | 4.8 lbs. |
| 6 Tandem Positions                | 11¼″                          | 13¼″  | 5″     | 15 lbs.  |
| Other Item                        | W                             | Н     | D      | Weight   |
| Tamper Evident Key Tags           | <sup>4</sup> / <sub>5</sub> " | 1½"   | 1/2"   | 4.1g     |
|                                   | Capaci                        | ity ( | Colors |          |
|                                   | 1-5 Key                       | ys F  | Red    |          |
|                                   |                               | \     | Vhite  |          |
|                                   |                               |       |        |          |