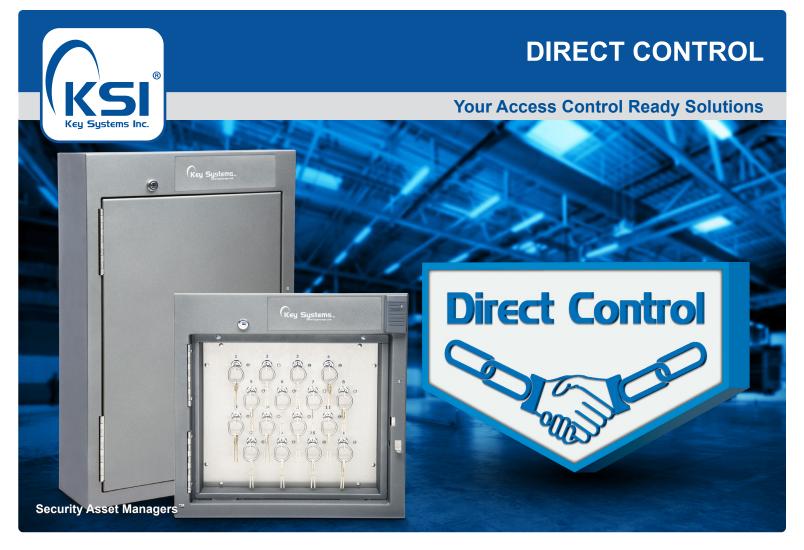

## Pair KSI Products With Your Existing Access Control System

A variety of KSI products including Security Asset Managers and SWATBoxes are available in "Direct Control" versions. These are units from which the embedded systems that power our standard devices are omitted. This option can appeal to those who seek direct control over every position and door of a device.

Direct Control is ready for access control, featuring clearly marked pass-through row boards with screw terminals for easy connection to an existing control system. The Direct Control SAM can include almost all options found in the standard SAM line, such as a variety of lock types, direct entrapment of important or master keys, compatibility with Tamper-Proof Key Rings®, and more.