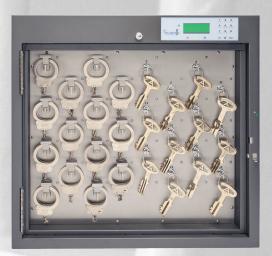

#### **GFMS Handcuff Control Device**

- · High-security, electronically controlled metal retaining arms
- · Handcuffs released to authorized users with active ID
- · Assigned to one or more users
- Monitoring and record of removal to help prevent loss and theft