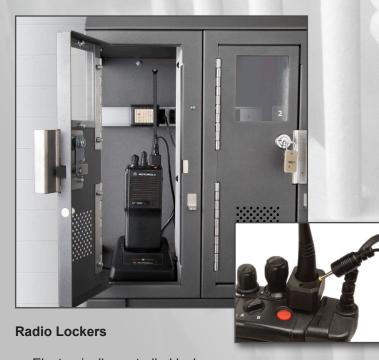

- Electronically controlled lockers
- Tracker clamps over antennas
- Track radio presence within a locker
- Charge the radio unit while stored