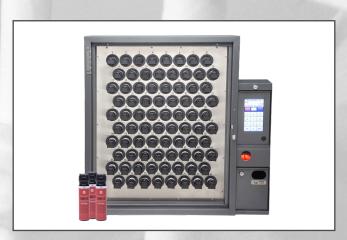

## **OC Spray Station**

- Controlled distribution and removal from service
- Canister weigh station with monitoring system to ensure capacity standards