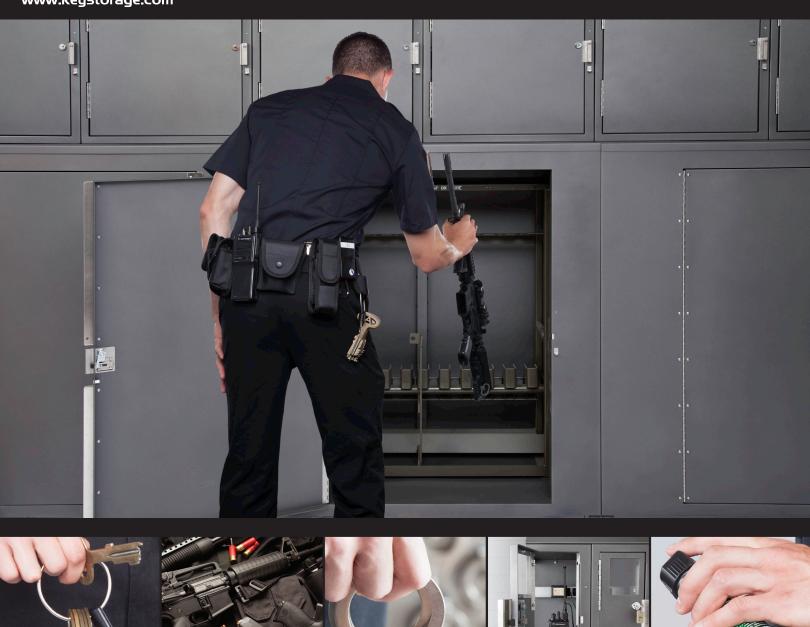

## **Weapons & Ammunition Lockers**

- Provides securely monitored housing for weapons, ammunition, controlled substances, and other assets.
- Ideal for law enforcement, prison and correctional facilities, and medical storage
- Electronically Accessible by PIN, card, biometric ID
- · Monitoring of all doors and assets inside lockers
- · Free-standing and wall mounted systems available