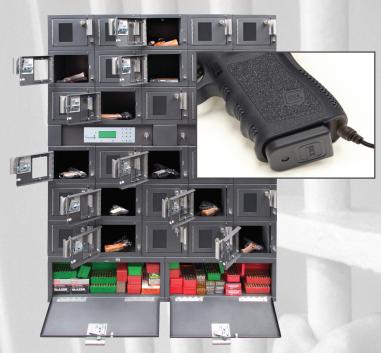

## **Weapons & Ammunition Lockers**

- Provides securely monitored housing for weapons, ammunition, controlled substances, and other assets.
- Ideal for law enforcement, prison and correctional facilities, and medical storage
- Electronically Accessible by PIN, card, biometric ID
- · Monitoring of all doors and assets inside lockers
- · Free-standing and wall mounted systems available

- Electronically controlled lockers
- Tracker clamps over antennas
- Track radio presence within a locker
- Charge the radio unit while stored