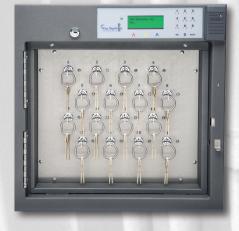

#### **GFMS Handcuff Control Device**

- · High-security, electronically controlled metal retaining arms
- · Handcuffs released to authorized users with active ID
- · Assigned to one or more users
- Monitoring and record of removal to help prevent loss and theft