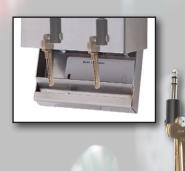

# **Card Control Device**

- High-security, electronically-controlled key positions
- Assets released to authorized users with active ID
- Monitors and records asset removal to help prevent loss and theft
- Assigned to one or more users