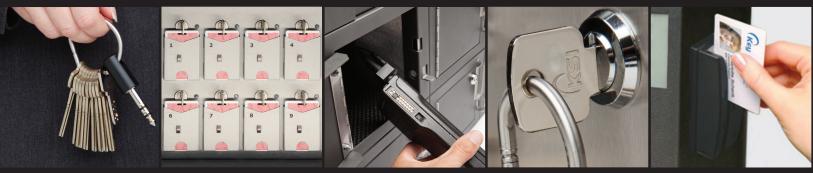

# **Card Control Device**

- High-security, electronically-controlled key positions
- Assets released to authorized users with active ID
- Monitors and records asset removal to help prevent loss and theft
- Assigned to one or more users

**GFMS Key and** 

- High security solid and stranded stainless steel rings
- Cannot be opened without detection, thus preventing asset removal or substitution
- Five sizes available in each style