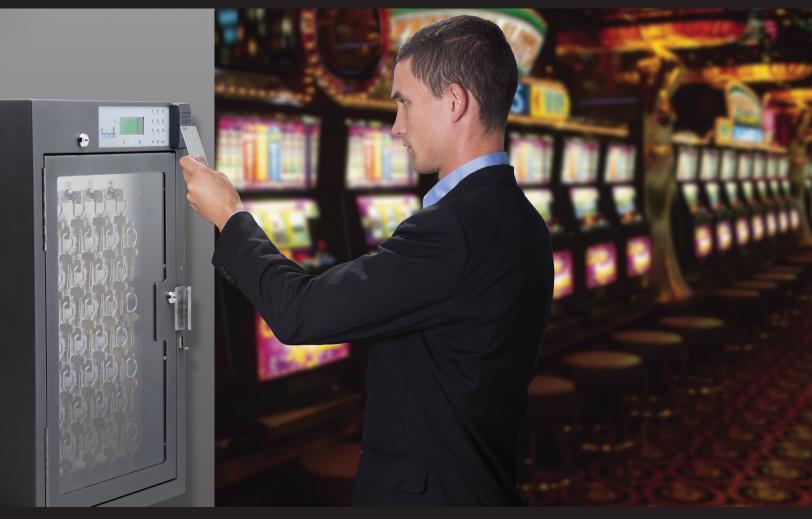

# **Card Control Device**

- High-security, electronically-controlled key positions
- Assets released to authorized users with active ID
- Monitors and records asset removal to help prevent loss and theft
- Assigned to one or more users

Key Systems, Inc. will help you formulate an asset management strategy specific to your facility's requirements, regardless of size, scope and pre-existing technology.

Electronically-controlled lockers Tracker clamps over antennas