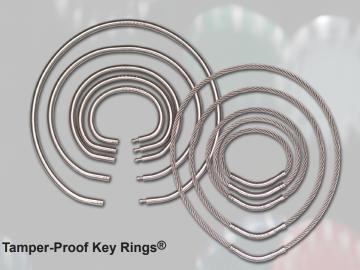

**GFMS Key and** 

- High security solid and stranded stainless steel rings
- Cannot be opened without detection, thus preventing asset removal or substitution
- Five sizes available in each style