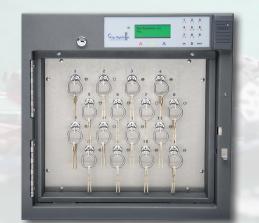

# **Card Control Device**

- High-security, electronically-controlled key positions
- Assets released to authorized users with active ID
- Monitors and records asset removal to help prevent loss and theft
- Assigned to one or more users

**GFMS Key and** 

- High security solid and stranded stainless steel rings
- Cannot be opened without detection, thus preventing asset removal or substitution
- Five sizes available in each style