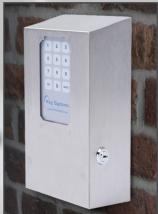

## **KSI Surface SWAT**

- Network based electronic access & monitoring
- Weatherproof housing for keys or small assets
- Power is provided via POE (Power Over Ethernet) from an AC or DC source
- Emergency door release available via key access