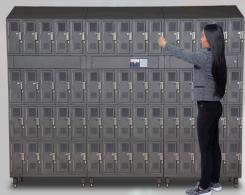

## **Electronic Lockers**

- Ideal for the gaming industry for quick and easy access
- Electronically accessible by PIN, card, biometric ID
- Provides securely monitored housing for weapons, employee personal items, controlled substances, and other assets