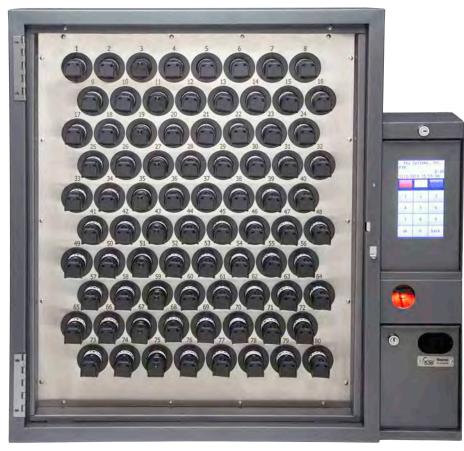

# **OC Spray Station**

KSI<sup>®</sup> is an innovative leader of security and protection products in prisons and correctional facilities. The KSI OC Spray Station provides safe handling and control of OC spray and confirms canisters are to specified weight. The station provides controlled distribution, storage, removal

from service, and detailed reporting for chemical spray canisters. Each station is network ready for remote programming of access and provides real time transactions to GFMS (Global Facilities Management System<sup>™</sup> software).

### **Multiple Sizes**

Cabinets are available to hold 24,48, or 80 MK4 Canisters.

| 24 Can | 24.25"w x 25" h x 8" d     |  |
|--------|----------------------------|--|
| 48 Can | 34.3" w x 25" h x 8" d     |  |
| 80 Can | 34.3" w x 33.875" h x 8" d |  |

## **Family of Products**

Control exits, keys, tools, handcuffs, lockers, weapons, and drugs.

Each system includes a separate section for disposal of canisters.

| Key Systems, Inc.<br>ID: 00000066<br>Weight = 123.0<br>Canister ok |   |      |  |
|--------------------------------------------------------------------|---|------|--|
|                                                                    |   |      |  |
| 1                                                                  | 2 | 3    |  |
| 4                                                                  | 5 | 6    |  |
| 7                                                                  | 8 | 9    |  |
| ok                                                                 | 0 | back |  |