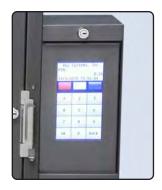

## User ID

User Identification options include PIN, Card Swipe, Proximity, and Biometrics.

### Integrates with GFMS Software

Automatically import users and groups to GFMS software to reduce data entry and remain synched with your existing access control system.

## **Family of Products**

Control exits, keys, tools, handcuffs, lockers, weapons, and drugs.

Each system includes a separate section for disposal of canisters.

| Key Systems, Inc.<br>ID: 00000066<br>Weight = 123.0<br>Canister ok |   |      |  |
|--------------------------------------------------------------------|---|------|--|
|                                                                    |   |      |  |
| 1                                                                  | 2 | 3    |  |
| 4                                                                  | 5 | 6    |  |
| 7                                                                  | 8 | 9    |  |
| ok                                                                 | 0 | back |  |