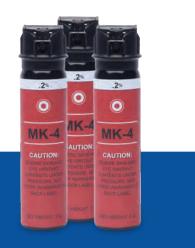

# **OC Spray Station**

KSI<sup>®</sup> is an innovative leader of security and protection products in prisons and correctional facilities. The KSI OC Spray Station provides safe handling and control of OC spray and confirms canisters are to specified weight. The station provides controlled distribution, storage, removal

### **Multiple Sizes**

Cabinets are available to hold 24,48, or 80 MK4 Canisters.

| 24 Can | 24.25"w x 25" h x 8" d     |  |
|--------|----------------------------|--|
| 48 Can | 34.3" w x 25" h x 8" d     |  |
| 80 Can | 34.3" w x 33.875" h x 8" d |  |