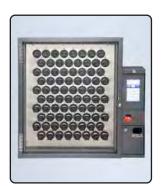

### **Multiple Sizes**

Cabinets are available to hold 24,48, or 80 MK4 Canisters.

| 24 Can | 24.25"w x 25" h x 8" d     |  |
|--------|----------------------------|--|
| 48 Can | 34.3" w x 25" h x 8" d     |  |
| 80 Can | 34.3" w x 33.875" h x 8" d |  |

## **Family of Products**

Control exits, keys, tools, handcuffs, lockers, weapons, and drugs.

Each system includes a separate section for disposal of canisters.

| Key Systems, Inc.<br>ID: 00000066<br>Weight = 123.0<br>Canister ok |   |      |  |
|--------------------------------------------------------------------|---|------|--|
|                                                                    |   |      |  |
| 1                                                                  | 2 | 3    |  |
| 4                                                                  | 5 | 6    |  |
| 7                                                                  | 8 | 9    |  |
| ok                                                                 | 0 | back |  |