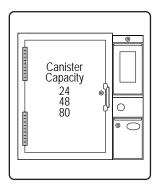

### **Multiple Sizes**

Cabinets are available to hold 24,48, or 80 MK4 Canisters.

| 24 Can | 24.25"w x 25" h x 8" d     |  |
|--------|----------------------------|--|
| 48 Can | 34.3" w x 25" h x 8" d     |  |
| 80 Can | 34.3" w x 33.875" h x 8" d |  |