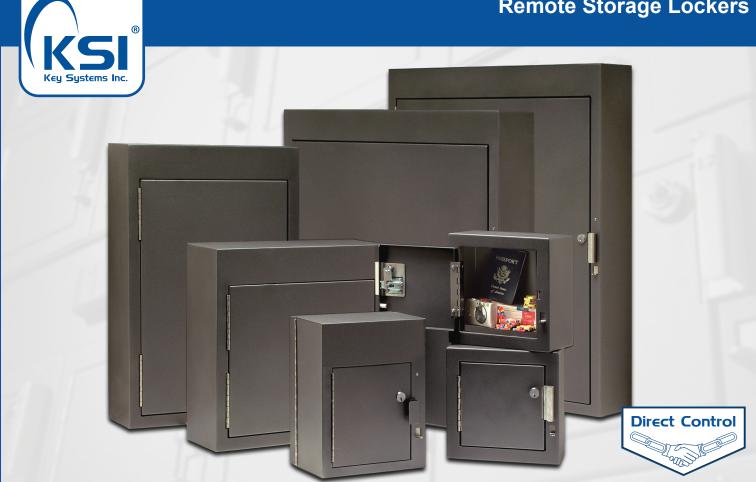

## **Remote Storage Lockers**

The Remote Security Locker line provides a secure locking enclosure that can be mounted on the wall or other suitable structure. Controlled and monitored by an existing asset control system or Security Asset Manager. Available with or without a monitored internal asset. Standard or custom built, electronically controlled lockers can be modified any number of ways to accommodate the needs of your facility. Firearms, medical equipment, shop tools, expensive electronics, etc. – our locker solutions are in place around the world controlling local and distributed access to a range of high-value assets in all shapes and sizes.

## **Locker Details**

| Standard Locker Sizes | Height | Width | Depth | Weight  |  |
|-----------------------|--------|-------|-------|---------|--|
|                       | 10"    | 10"   | 5.25" | 8 lbs.  |  |
|                       | 12"    | 12"   | 5"    | 10 lbs. |  |
|                       | 18"    | 18"   | 6"    | 23 lbs. |  |
|                       | 18"    | 27"   | 6"    | 30 lbs. |  |
|                       | 28"    | 28"   | 6"    | 40 lbs. |  |
|                       | 28"    | 36"   | 6"    | 55 lbs. |  |

- · Choose from any of these sizes or provide your desired locker measurements
- · Solid Steel or Clear Lexan Doors