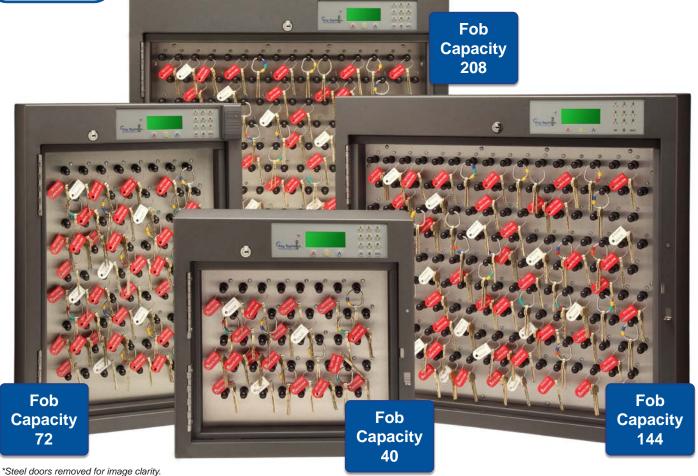

## SmartFob SAM™

The KSI SmartFob SAM is one of the most compact storage capacity products available. Assets may be returned to any open position within your SmartFob SAM system, which is powered by GFMS.

160

And many more...

Numbered positions with corresponding numbered tags may be added to accommodate your auditing needs.

| Maximum Capacity | Width | Height | Depth | Weight   |
|------------------|-------|--------|-------|----------|
| 40 SmartFob      | 18"   | 18"    | 6"    | 20 lbs.  |
| 72 SmartFob      | 18"   | 27%"   | 6"    | 45 lbs.  |
| 144 SmartFob     | 28%"  | 27%"   | 6"    | 65 lbs.  |
| 208 SmartFob     | 28%"  | 36"    | 6"    | 120 lbs. |