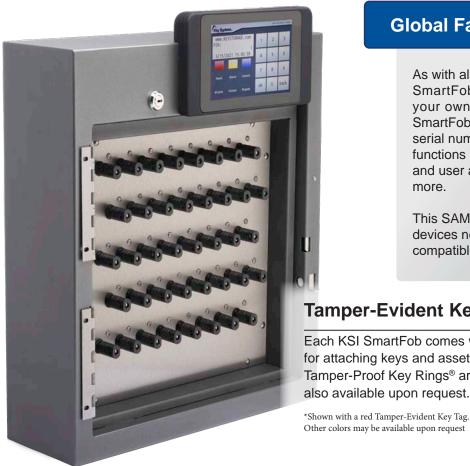

## **Global Facilities Management System**

As with all Security Asset Managers, the KSI SmartFob SAM is powered by GFMS or your own asset management system. Each SmartFob is tracked by a unique electronic serial number. GFMS software provides many functions including live monitoring of SAM status and user activity, reports, alarm alerts, and much more.

This SAM can be used in combination with all devices networked through GFMS. It is also compatible with many identification devices.