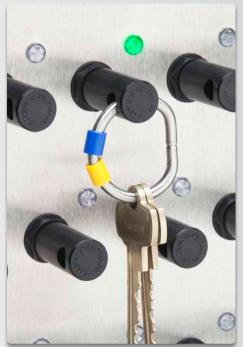

## **Tamper-Evident Key Tags**

Each KSI SmartFob comes with a Tamper-Evident Key Tag for attaching keys and assets. Tamper-Proof Key Rings® are

\*Shown with a red Tamper-Evident Key Tag. Other colors may be available upon request