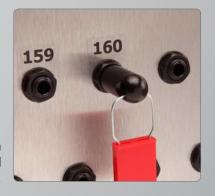

## **Tamper-Evident Key Tags**

Each KSI SmartFob comes with a Tamper-Evident Key Tag for attaching keys and assets. Tamper-Proof Key Rings® are

\*Shown with a red Tamper-Evident Key Tag. Other colors may be available upon request

160

And many more...

Numbered positions with corresponding numbered tags may be added to accommodate your auditing needs.

| Maximum Capacity | Width | Height | Depth | Weight   |
|------------------|-------|--------|-------|----------|
| 40 SmartFob      | 18"   | 18"    | 6"    | 20 lbs.  |
| 72 SmartFob      | 18"   | 27%"   | 6"    | 45 lbs.  |
| 144 SmartFob     | 28%"  | 27%"   | 6"    | 65 lbs.  |
| 208 SmartFob     | 28%"  | 36"    | 6"    | 120 lbs. |