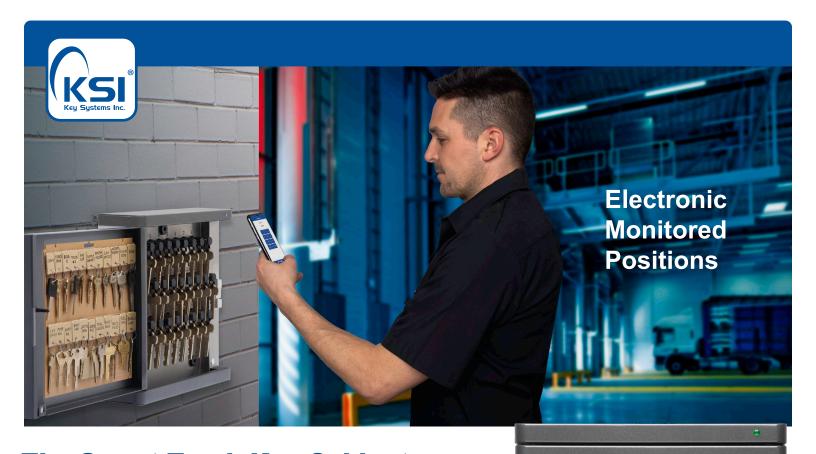

## The Smart Track Key Cabinet

## **Electronic Monitored Positions**

The KSI Smart Track Key Cabinet is a high tech, easy to use key management system. The cabinet allows authorized users access to keys using the KSI Smart Track App. Administrators can easily add users or view reports using the app. The Smart Track Key Cabinet helps reduce the risk of theft and downtime of operation. The Smart Track App is available in the Apple store or in the Google Play store.

- Who opened the door and when
- · Which assets are taken or returned
- Who has a key

**SmartFob Storage** 

24 positions provide unique electronic ID to be hung for storage.

**Vel-Key Storage** 

The Vel-Key file board is included in every cabinet. This adds 22 positions for keys, thumb drives, etc.