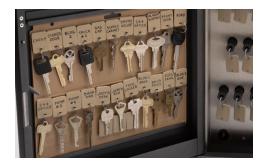

- Who opened the door and when
- · Which assets are taken or returned
- Who has a key

**SmartFob Storage** 

24 positions provide unique electronic ID to be hung for storage.

**Vel-Key Storage** 

The Vel-Key file board is included in every cabinet. This adds 22 positions for keys, thumb drives, etc.