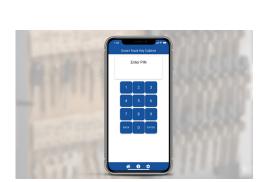

## **Smartphone Control**

Provides touch free access. App allows a smartphone to be used as a wireless input, control device, and biometric ID.