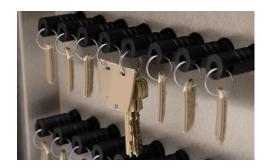

- Who opened the door and when
- · Which assets are taken or returned
- Who has a key

**SmartFob Storage** 

24 positions provide unique electronic ID to be hung for storage.

**Vel-Key Storage** 

The Vel-Key file board is included in every cabinet. This adds 22 positions for keys, thumb drives, etc.