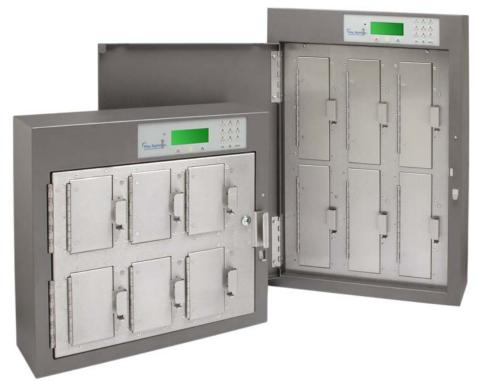

Using GFMS technology, this SAM configuration enables you to secure and monitor even the smallest of assets in individual locked compartments. The unit shown on the left offers a deeper cavity. The unit on the right provides an added layer of security by enclosing the compartments behind a 16-gauge steel door. Both styles come in a variety of sizes. Please call for more information!

## **Compartments**

A variety of locking compartment sizes to secure assets. Charging and ID tracking available.