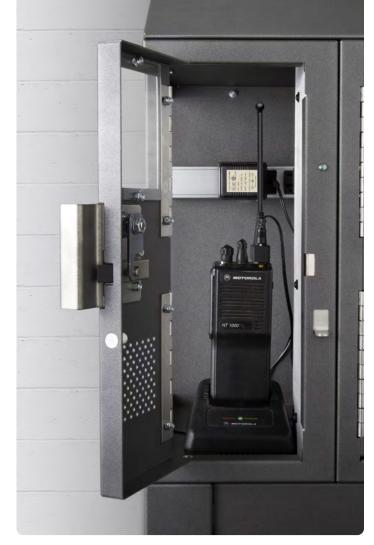

**Gauge**Monitor temperature.

**TAG**Provides dense storage in a variety of electronic cabinets.

**ADHESIVE**Secure your laptop.

Glock & Rail
Fastens the ID through a surface.

Be sure your assets are secure. Add unique electronic ID to them with any of these products. They can be watched, secured, and inventoried with our SAM cabinets & GFMS software. Control who gets what, when. Assets can be secured inside our electronically controlled SAMs or on your shelves. Assets can move from one storage location to another. Ask us about creating a tailored solution to fit your needs!