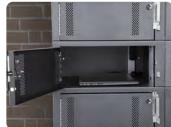

**Gauge**Monitor temperature.

**TAG**Provides dense storage in a variety of electronic cabinets.

**ADHESIVE**Secure your laptop.

Glock & Rail
Fastens the ID through a surface.

Be sure your assets are secure. Add unique electronic ID to them with any of these products. They can be watched, secured, and inventoried with our SAM cabinets & GFMS software. Control who gets what, when. Assets can be secured inside our electronically controlled SAMs or on your shelves. Assets can move from one storage location to another. Ask us about creating a tailored solution to fit your needs!