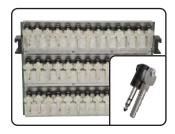

**Gauge**Monitor temperature.

**TAG**Provides dense storage in a variety of electronic cabinets.

**ADHESIVE**Secure your laptop.

Glock & Rail
Fastens the ID through a surface.

Be sure your assets are secure. Add unique electronic ID to them with any of these products. They can be watched, secured, and inventoried with our SAM cabinets & GFMS software. Control who gets what, when. Assets can be secured inside our electronically controlled SAMs or on your shelves. Assets can move from one storage location to another. Ask us about creating a tailored solution to fit your needs!