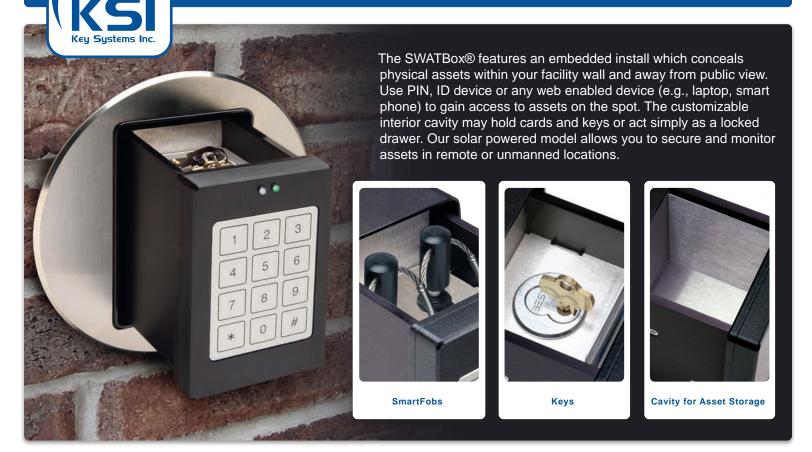

## SWATBox™





## Direct Control SWATBox<sup>™</sup>

The SWATBox is also available in "Direct Control" versions. These are units from which the embedded systems that power our standard devices are omitted. This option can appeal to those who seek direct control over every position and door of a device without intermediary computing hardware and/or software. Direct Control SAM is ready for access control, featuring clearly marked pass-through row boards with screw terminals for easy connection to an existing control system. In addition, Direct Control SAM can include almost all options\* found in the standard SAM line, such as a variety of lock types, direct entrapment of important or master keys, compatibility with Tamper-Proof Key Rings<sup>®</sup>, and more.



This Direct Control SWATBox is house