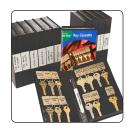

### **Key Cassette**

Thought you ran out of clever places to store and hide important keys? These durable video cassette cases are effective in hiding keys.