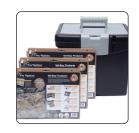

# **Portable Key Organizer**

Light weight plastic filing box that can hold up to 10 Vel-Key<sup>®</sup> files or 220 key tag in hanging folders.

| Item               | Options | Dimensions              | Key Capacity |
|--------------------|---------|-------------------------|--------------|
| Zipper Case        | Small   | 7" x 8.25" x 1.5"       | 24           |
|                    | Large   | 9" x 11.75" x 1.5"      | 48           |
| Key Cassette       | 1 size  | 4.75" x 8" x 1"         | 16           |
| Vel-Key File       | 1 size  | 9" x 11.5"              | 22           |
| Portable Organizer | 1 size  | 13.5" x 10.75" x 11.25" | 66           |
| Wall Cabinet       | Small   | 13" x 11" x 2.25"       | 88           |
| SAM Wall Cabinets  | Small   | 18" x 18" x 6"          | 176          |
|                    | Large   | 18" x 28" x 6"          | 352          |
| Pocket Cases       | 1 size  | 4.25" x 2.5"            | 3            |