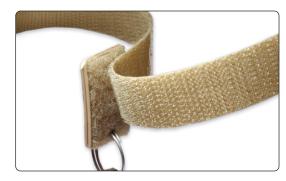

# Take-A-Part Tags

Two key tags are affixed to one another using Velcro® fasteners.