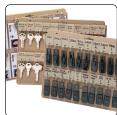

# **Vel-Key®** File

Sturdy plastic panel holds up tp 22 Velco<sup>®</sup> fastener-backed key or 10 key card tages on a horizontal Velcro strip.