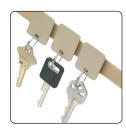

# **Key Rack By the Inch**

Each tag is an inch wide and easily fastened in place with Velcro® adhesion-backed strips.