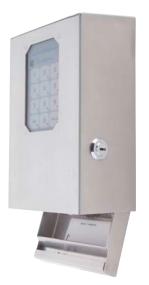

## **Control & Monitor**

The KSI Satellite is a multi-function access point to your network of GFMS Software and Security Asset Managers. Enrollment, authorization, information and much more are no longer limited to the locations where assets are stored. This compact device expands your access to the GFMS network with additional functionality and additional points of interaction.

## **KSI Satellite Features**

- Supports all KSI authentication methods including keypad, fingerprint and badge readers.
- Entry/Exit Controls: Control external doors or interior rooms based on asset status within the GFMS network.
- Provides remote log in, including dual/triple PIN authorization to any other GFMS enabled KSI product on your network.
- KSI Satellite may be easily mounted below or to the side of an existing SAM to improve physical accessibility and achieve ADA / OSHA compliance.
- May serve as a biometric or badge.
- Serves as time clock with available integration with payroll and attendance systems.
- Display messages to employees and visitors upon entry to facility.