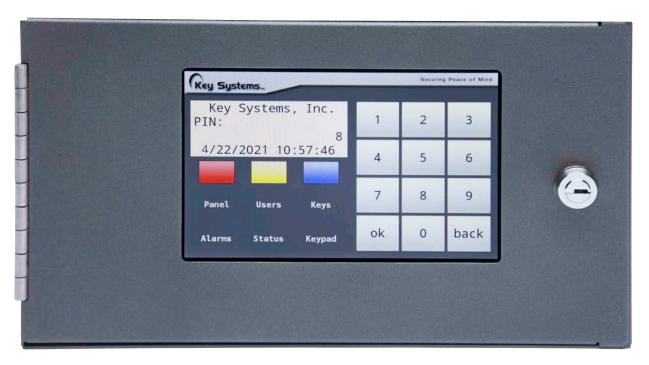

## **Control & Monitor**

The KSI Satellite is a multi-function access point to your network of GFMS Software and Security Asset Managers. Enrollment, authorization, information and much more are no longer limited to the locations where assets are stored. This compact device expands your access to the GFMS network with additional functionality and additional points of interaction.

## **KSI Satellite Features**

- Supports all KSI authentication methods including keypad, fingerprint and badge readers.
- Entry/Exit Controls: Control external doors or interior rooms based on asset status within the GFMS network.
- Provides remote log in, including dual/triple PIN authorization to any other GFMS enabled KSI product on your network.
- KSI Satellite may be easily mounted below or to the side of an existing SAM to improve physical accessibility and achieve ADA / OSHA compliance.
- May serve as a biometric or badge.
- Serves as time clock with available integration with payroll and attendance systems.
- Display messages to employees and visitors upon entry to facility.