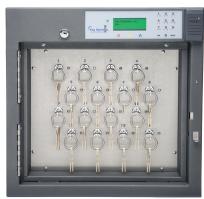

Key Systems, Inc's Security Asset Manager allows for full tracking of keys. Reporting capabilities ensure you know who is using what and when. Our SAMs come in several styles of electronically controlled cabinets to store, audit and manage your keys and assets. You can personalize these devices to secure a wide variety of sensitive items. Additionally, use in conjunction with our GFMS™ software to ensure concise monitoring and reporting capabilities.

### **Security Asset Managers**

High-security, electronically-controlled key positions. Assets released to authorized users with active identification. Monitors and records asset removal to help prevent loss and theft. SAM key boxes are available in 8, 16, 32, 64, and 96 key positions. Custom solutions are available.