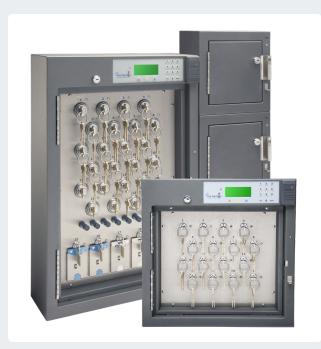

Key Systems, Inc's Security Asset Manager allows for full tracking of keys. Reporting capabilities ensure you know who is using what and when. Our SAMs come in several styles of electronically controlled cabinets to store, audit and manage your keys and assets. You can personalize these devices to secure a wide variety of sensitive items. Additionally, use in conjunction with our GFMS™ software to ensure concise monitoring and reporting capabilities.

### **Security Asset Managers**

High-security, electronically-controlled key positions. Assets released to authorized users with active identification. Monitors and records asset removal to help prevent loss and theft. SAM key boxes are available in 8, 16, 32, 64, and 96 key positions. Custom solutions are available.

#### Lockers

Smart storage standard or custom built, electronically controlled lockers can be modified any number of ways to accommodate the needs of your facility. Lockers secure a range of high-value assets in all shapes and sizes.