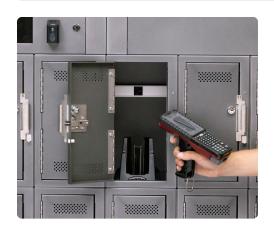

#### Lockers

Smart storage standard or custom built, electronically controlled lockers can be modified any number of ways to accommodate the needs of your facility. Lockers secure a range of high-value assets in all shapes and sizes.