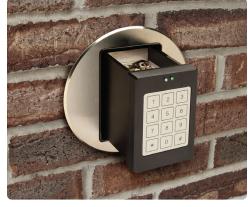

#### **SWATBox**

Features an embedded install which conceals physical assets within your facility wall and away from public view. The customizable interior cavity may hold cards and keys or act simply as a locked drawer.