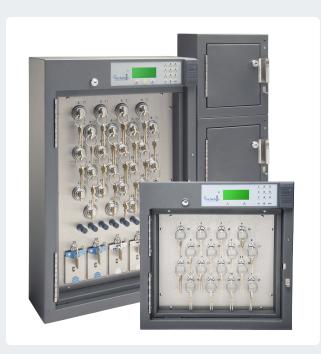

## **Security Asset Managers**

High-security, electronically-controlled key positions. Assets released to authorized users with active identification. Monitors and records asset removal to help prevent loss and theft. SAM key boxes are available in 8, 16, 32, 64, and 96 key positions. Custom solutions are available.