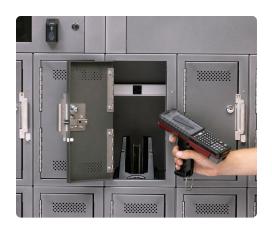

### Lockers

Smart storage standard or custom built, electronically controlled lockers can be modified any number of ways to accommodate the needs of your facility. Lockers secure a range of high-value assets in all shapes and sizes.