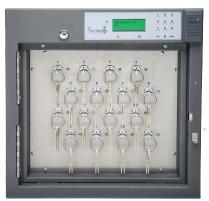

## **Security Asset Managers**

High-security, electronically-controlled key positions. Assets released to authorized users with active identification. Monitors and records asset removal to help prevent loss and theft. SAM key boxes are available in 8, 16, 32, 64, and 96 key positions. Custom solutions are available.