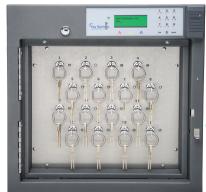

## **Security Asset Managers**

High-security, electronically-controlled key positions. Assets released to authorized users with active identification. Monitors and records asset removal to help prevent loss and theft. SAM key boxes are available in 8, 16, 32, 64, and 96 key positions. Custom solutions are available.