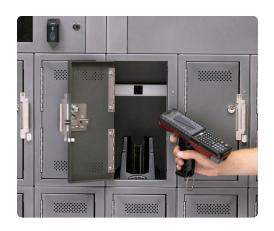

### Lockers

Smart storage standard or custom built, electronically controlled lockers can be modified any number of ways to accommodate the needs of your facility. Lockers secure a range of high-value assets in all shapes and sizes.