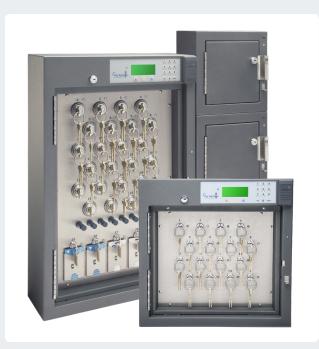

## **Security Asset Managers**

High-security, electronically-controlled key positions. Assets released to authorized users with active identification. Monitors and records asset removal to help prevent loss and theft. SAM key boxes are available in 8, 16, 32, 64, and 96 key positions. Custom solutions are available.