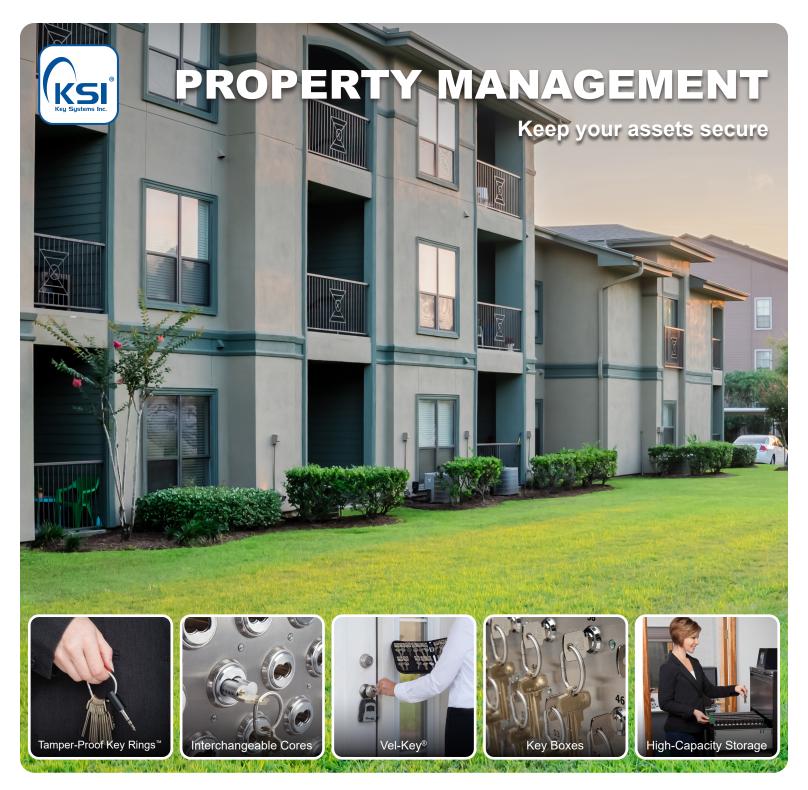

## **Security Asset Managers**

High-security, electronically-controlled key positions. Assets released to authorized users with active identification. Monitors and records asset removal to help prevent loss and theft. SAM key boxes are available in 8, 16, 32, 64, and 96 key positions. Custom solutions are available.