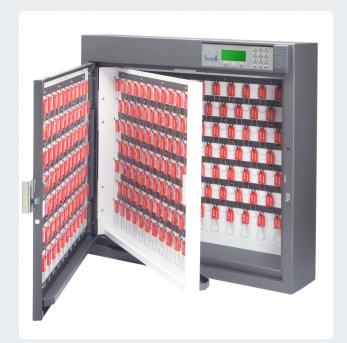

## **Security Asset Managers**

High-security, electronically-controlled key positions. Assets released to authorized users with active identification. Monitors and records asset removal to help prevent loss and theft. SAM key boxes are available in 8, 16, 32, 64, and 96 key positions. Custom solutions are available.