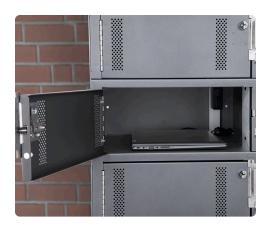

#### Lockers

Smart storage standard or custom built, electronically controlled lockers can be modified any number of ways to accommodate the needs of your facility. Lockers secure a range of high-value assets in all shapes and sizes.