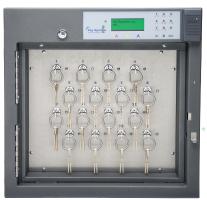

## **Security Asset Managers**

High-security, electronically-controlled key positions. Assets released to authorized users with active identification. Monitors and records asset removal to help prevent loss and theft. SAM key boxes are available in 8, 16, 32, 64, and 96 key positions. Custom solutions are available.