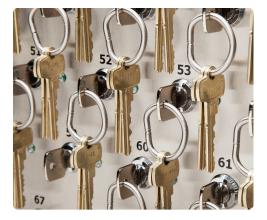

## **Security Asset Managers**

High-security, electronically-controlled key positions. Assets released to authorized users with active identification. Monitors and records asset removal to help prevent loss and theft. SAM key boxes are available in 8, 16, 32, 64, and 96 key positions. Custom solutions are available.