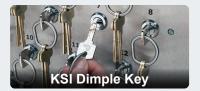

# **Tamper-Proof Key Rings**

High security solid and stranded stainless steel rings. They cannot be opened without detection, thus preventing asset removal or substitution. Five sizes available in each style