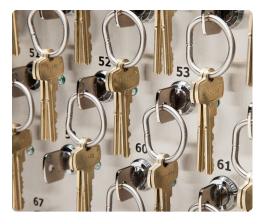

## **Security Asset Managers**

High-security, electronically-controlled key positions. Assets released to authorized users with active identification. Monitors and records asset removal to help prevent loss and theft. SAM key boxes are available in 8, 16, 32, 64, and 96 key positions. Custom solutions are available.

Tamper-Proof Key Rings

High security solid and stranded stainless steel rings. They cannot be opened without detection, thus preventing asset removal or substitution. Five sizes available in each style