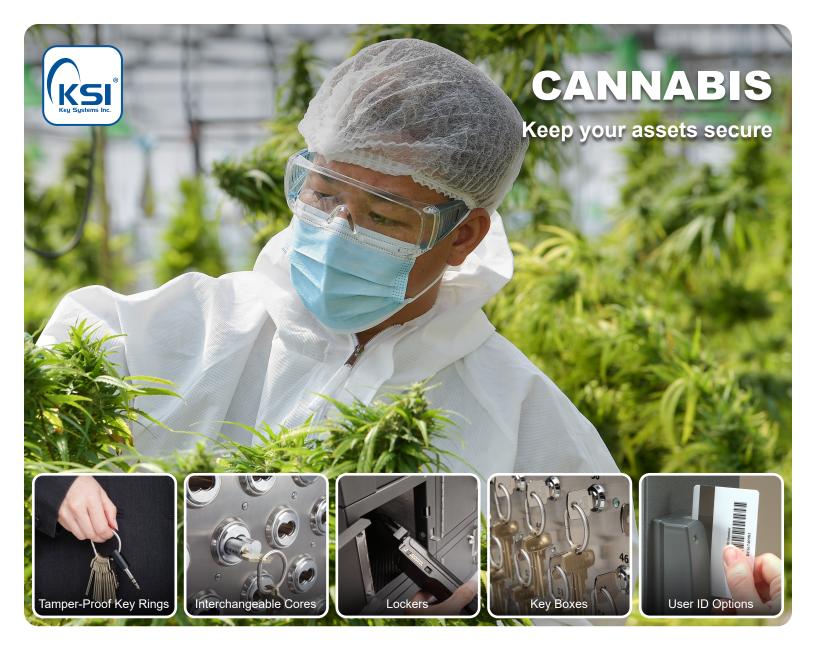

The cannabis industry is a prospering and competitive market with new opportunities and challenges emerging daily. Effective security measures are essential to prevent theft, unauthorized access, and diversion, ensuring the safety of both assets and personnel. Comprehensive security solutions enhance operational efficiency, safeguard sensitive data, and protect against potential external and internal threats. Key Systems, Inc. provides state-of-the-art security solutions designed to meet the unique needs of the cannabis industry. Our advanced locker systems ensure you maintain complete control over your inventory and operational assets.

Tamper-Proof Key Rings

High security solid and stranded stainless steel rings. They cannot be opened without detection, thus preventing asset removal or substitution. Five sizes available in each style

## Lockers

Smart storage standard or custom built, electronically controlled lockers can be modified any number of ways to accommodate the needs of your facility. Lockers secure a range of high-value assets in all shapes and sizes.

## **Security Asset Managers**

High-security, electronically-controlled key positions. Assets released to authorized users with active identification. Monitors and records asset removal to help prevent loss and theft. SAM key boxes are available in 8, 16, 32, 64, and 96 key positions. Custom solutions are available.