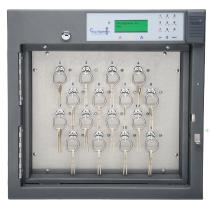

## **Security Asset Managers**

High-security, electronically-controlled key positions. Assets released to authorized users with active identification. Monitors and records asset removal to help prevent loss and theft. SAM key boxes are available in 8, 16, 32, 64, and 96 key positions. Custom solutions are available.