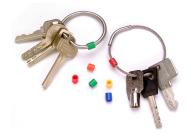

Tamper-Proof Key Rings

High security solid and stranded stainless steel rings. They cannot be opened without detection, thus preventing asset removal or substitution. Five sizes available in each style