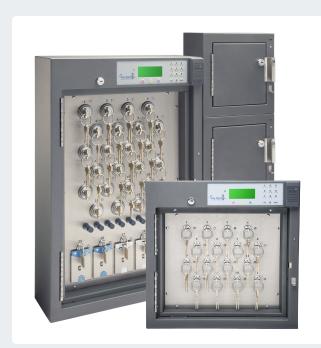

## **Security Asset Managers**

High-security, electronically-controlled key positions. Assets released to authorized users with active identification. Monitors and records asset removal to help prevent loss and theft. SAM key boxes are available in 8, 16, 32, 64, and 96 key positions. Custom solutions are available.