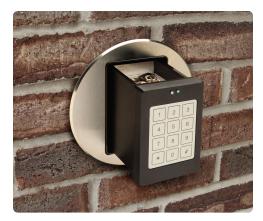

## **SWATBox**

Features an embedded install which conceals physical assets within your facility wall and away from public view. The customizable interior cavity may hold cards and keys or act simply as a locked drawer.