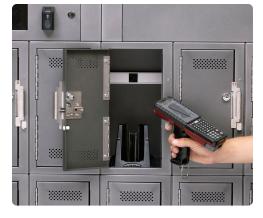

## Lockers

Smart storage standard or custom built, electronically controlled lockers can be modified any number of ways to accommodate the needs of your facility. Lockers secure a range of high-value assets in all shapes and sizes.