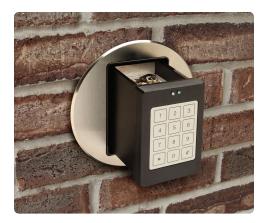

## **SWATBox**

Features an embedded install which conceals physical assets within your facility wall and away from public view. The customizable interior cavity may hold cards and keys or act simply as a locked drawer.