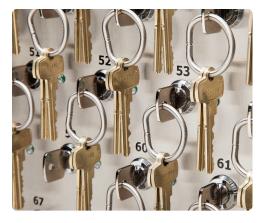

## **Security Asset Managers**

High-security, electronically-controlled key positions. Assets released to authorized users with active identification. Monitors and records asset removal to help prevent loss and theft. SAM key boxes are available in 8, 16, 32, 64, and 96 key positions. Custom solutions are available.

Tamper-Proof Key Rings

High security solid and stranded stainless steel rings. They cannot be opened without detection, thus preventing asset removal or substitution. Five sizes available in each style