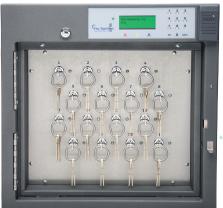

## **Security Asset Managers**

High-security, electronically-controlled key positions. Assets released to authorized users with active identification. Monitors and records asset removal to help prevent loss and theft. SAM key boxes are available in 8, 16, 32, 64, and 96 key positions. Custom solutions are available.