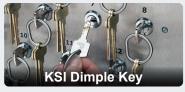

Tamper-Proof Key Rings

High security solid and stranded stainless steel rings. They cannot be opened without detection, thus preventing asset removal or substitution. Five sizes available in each style