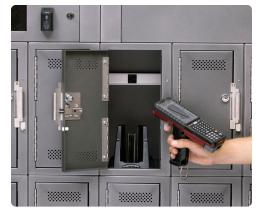

## Lockers

Smart storage standard or custom built, electronically controlled lockers can be modified any number of ways to accommodate the needs of your facility. Lockers secure a range of high-value assets in all shapes and sizes.